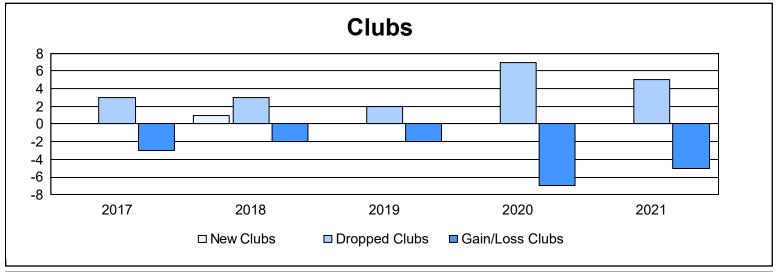

| Year      | New<br>Clubs | Dropped<br>Clubs | Gain/<br>Loss<br>Clubs | New<br>Members | Charter<br>Members | Reinstate<br>Members | Transfer<br>Members | Total<br>Member<br>Added | Total<br>Members<br>Dropped | Gain/<br>Loss<br>Members |
|-----------|--------------|------------------|------------------------|----------------|--------------------|----------------------|---------------------|--------------------------|-----------------------------|--------------------------|
| 2016-2017 | 0            | 3                | -3                     | 552            | 0                  | 10                   | 11                  | 573                      | 764                         | -191                     |
| 2017-2018 | 1            | 3                | -2                     | 521            | 22                 | 7                    | 6                   | 556                      | 643                         | -87                      |
| 2018-2019 | 0            | 2                | -2                     | 451            | 0                  | 13                   | 5                   | 469                      | 687                         | -218                     |
| 2019-2020 | 0            | 7                | -7                     | 436            | 0                  | 7                    | 4                   | 447                      | 832                         | -385                     |
| 2020-2021 | 0            | 5                | -5                     | 359            | 3                  | 6                    | 9                   | 377                      | 697                         | -320                     |
| Average   | 0            | 4                | -4                     | 464            | 5                  | 9                    | 7                   | 484                      | 725                         | -240                     |